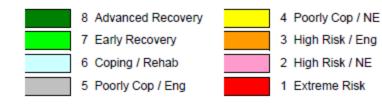

### **Milestones of Recovery**

- **1**. Extreme Risk
- 2. Experiencing high risk/not engaged with mental health provider(s)
- 3. Experiencing high risk/engaged with mental health provider(s)
- 4. Not coping successfully/not engaged with mental health provider(s)
- 5. Not coping successfully/engaged with mental health provider(s)
- 6. Coping successfully/Rehabilitating
- 7. Early Recovery
- 8. Advanced Recovery