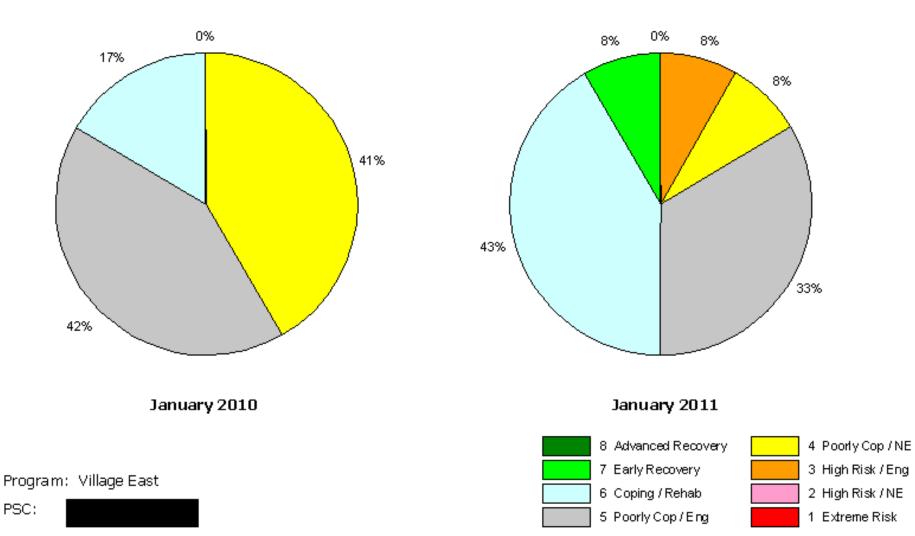

### **Milestones of Recovery**

- **1**. Extreme Risk
- 2. Experiencing high risk/not engaged with mental health provider(s)
- 3. Experiencing high risk/engaged with mental health provider(s)
- 4. Not coping successfully/not engaged with mental health provider(s)
- 5. Not coping successfully/engaged with mental health provider(s)
- 6. Coping successfully/Rehabilitating
- 7. Early Recovery
- 8. Advanced Recovery