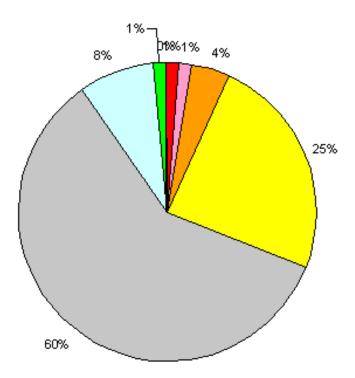

### **Milestones of Recovery**

- **1**. Extreme Risk
- 2. Experiencing high risk/not engaged with mental health provider(s)
- 3. Experiencing high risk/engaged with mental health provider(s)
- 4. Not coping successfully/not engaged with mental health provider(s)
- 5. Not coping successfully/engaged with mental health provider(s)
- 6. Coping successfully/Rehabilitating
- 7. Early Recovery
- 8. Advanced Recovery