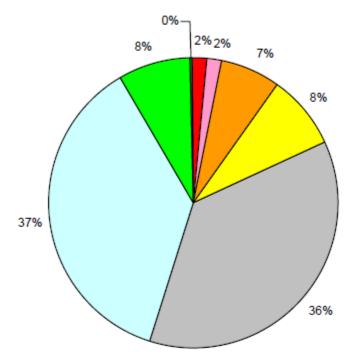

### **Milestones of Recovery**

- **1**. Extreme Risk
- 2. Experiencing high risk/not engaged with mental health provider(s)
- 3. Experiencing high risk/engaged with mental health provider(s)
- 4. Not coping successfully/not engaged with mental health provider(s)
- 5. Not coping successfully/engaged with mental health provider(s)
- 6. Coping successfully/Rehabilitating
- 7. Early Recovery
- 8. Advanced Recovery