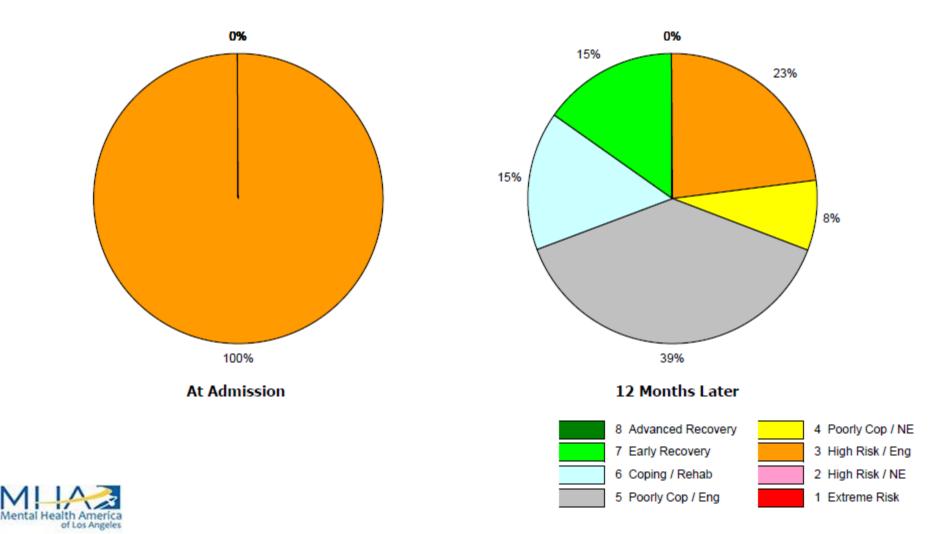

|         | 24    |
| 6 Months Later    | 1       | 2       | 4       | 4       | 11      | 1       | 1       |         | 24    |
| Percentage Change | ***     | ***     | -83%    | ***     | ***     | ***     | ***     |         | 0%    |







|                   | Score 1 | Score 2 | Score 3 | Score 4 | Score 5 | Score 6 | Score 7 | Score 8 | Total |
|-------------------|---------|---------|---------|---------|---------|---------|---------|---------|-------|
| At Admission      |         |         | 13      |         |         |         |         |         | 13    |
| 12 Months Later   |         |         | 3       | 1       | 5       | 2       | 2       |         | 13    |
| Percentage Change |         |         | -77%    | ***     | ***     | ***     | ***     |         | 0%    |





|                   | Score 1 | Score 2 | Score 3 | Score 4 | Score 5 | Score 6 | Score 7 | Score 8 | Total |
|-------------------|---------|---------|---------|---------|---------|---------|---------|---------|-------|
| At Admission      |         |         |         | 41      |         |         |         |         | 41    |
| 6 Months Later    |         | 3       | 3       | 1       | 26      | 8       |         |         | 41    |
| Percentage Change |         | ***     | ***     | -98%    | ***     | ***     |         |         | 0%    |





|                   | Score 1 | Score 2 | Score 3 | Score 4 | Score 5 | Score 6 | Score 7 | Score 8 | Total |
|-------------------|---------|---------|---------|---------|---------|---------|---------|---------|-------|
| At Admission      |