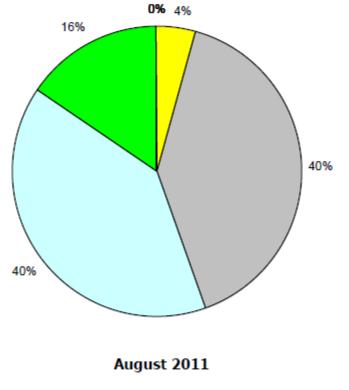

| 11      | 21      | 167     | 182     | 65      | 1       | 455   |
| Percentage Change | -43%    | -50%    | -62%    | -43%    | 2%      | 11%     | 81%     | 0%      | 0%    |



August 2010





August 2011





|                   | Score 1 | Score 2 | Score 3 | Score 4 | Score 5 | Score 6 | Score 7 | Score 8 | Total |
|-------------------|---------|---------|---------|---------|---------|---------|---------|---------|-------|
| August 2010       | 2       | 1       | 9       | 9       | 49      | 18      | 5       |         | 93    |
| August 2011       |         |         |         | 4       | 36      | 36      | 14      |         | 90    |
| Percentage Change | -100%   | -100%   | -100%   | -56%    | -27%    | 100%    | 180%    |         | 0%    |



Program: Village North











#### Milestones of Recovery Scale Progress Chart - Recovery Stages

|                   | Score 1 | Score 2 | Score 3 | Score 4 | Score 5 | Score 6 | Score 7 | Score 8 | Total |
|-------------------|---------|---------|---------|---------|---------|---------|---------|---------|-------|
| August 2010       | 2       | 1       | 9       | 9       | 49      | 18      | 5       |         | 93    |
| August 2011       |         |         |         | 4       | 36      | 36      | 14      |         | 90    |
| Percentage Change | -100%   | -100%   | -100%   | -56%    | -27%    | 100%    | 180%    |         | 0%    |





|                   | Score 1 | Score 2 | Score 3 | Score 4 | Score 5 | Score 6 | Score 7 | Score 8 | Total |
|-------------------|---------|---------|---------|--------