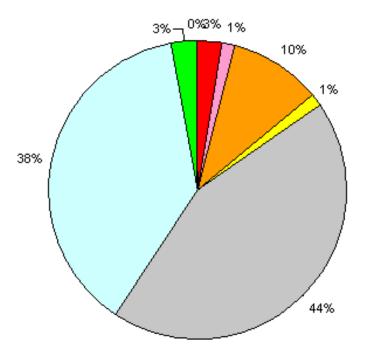

| 8       | 21      | 4       |         | 36    |
| August 2011       | 1       | 1       | 1       |         | 7       | 24      | 7       |         | 41    |
| Percentage Change | ***     | 0%      | 0%      | -100%   | -13%    | 14%     | 75%     |         | 0%    |



August 2010

Program: Field Capable Clinical Services







|              | Score 1 | Score 2 | Score 3 | Score 4 | Score 5 | Score 6 | Score 7 | Score 8 | Total |
|--------------|---------|---------|---------|---------|---------|---------|---------|---------|-------|
| January 2010 | 1       | 1       | 3       | 17      | 42      | 6       | 1       |         | 71    |
| January 2011 | 2       | 1       | 7       | 1       | 31      | 27      | 2       |         | 71    |



January 2010

Program: Village East





January 2011





#### Milestones of Recovery Scale Progress Chart - Recovery Stages

|              | Score 1 | Score 2 | Score 3 | Score 4 | Score 5 | Score 6 | Score 7 | Score 8 | Total |
|--------------|---------|---------|---------|---------|---------|---------|---------|---------|-------|
| January 2010 | 1       | 1       | 3       | 17      | 42      | 6       | 1       |         | 71    |
| January 2011 | 2       | 1       | 7       | 1       | 31      | 27      | 2       |         | 71    |



January 2010

Program: Village East





January 2011





|              | Score 1 | Score 2 | Score 3 | Score 4 | Score 5 | Score 6 | Score 7 | Score 8 | Total |
|--------------|---------|---------|---------|---------|---------|---------|---------|---------|-------|
| January 2010 |