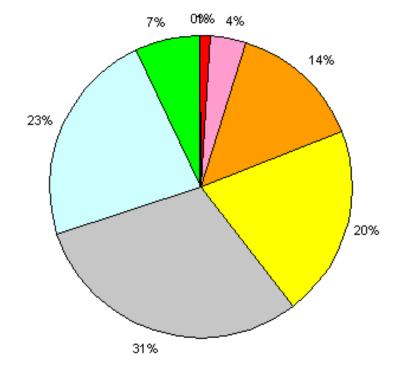

### **Milestones of Recovery**

- **1**. Extreme Risk
- 2. Experiencing high risk/not engaged with mental health provider(s)
- 3. Experiencing high risk/engaged with mental health provider(s)
- 4. Not coping successfully/not engaged with mental health provider(s)
- 5. Not coping successfully/engaged with mental health provider(s)
- 6. Coping successfully/Rehabilitating
- 7. Early Recovery
- 8. Advanced Recovery