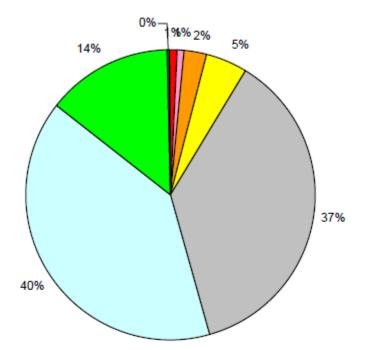

### **Milestones of Recovery**

- **1**. Extreme Risk
- 2. Experiencing high risk/not engaged with mental health provider(s)
- 3. Experiencing high risk/engaged with mental health provider(s)
- 4. Not coping successfully/not engaged with mental health provider(s)
- 5. Not coping successfully/engaged with mental health provider(s)
- 6. Coping successfully/Rehabilitating
- 7. Early Recovery
- 8. Advanced Recovery