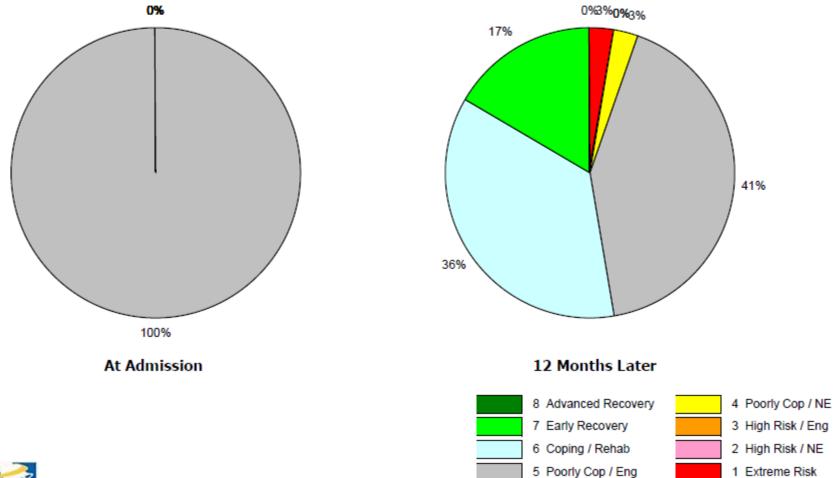

|         | 54    |
| 6 Months Later    |         |         | 5       | 7       | 23      | 17      | 2       |         | 54    |
| Percentage Change |         |         | ***     | ***     | -57%    | ***     | ***     |         | 0%    |







|                   | Score 1 | Score 2 | Score 3 | Score 4 | Score 5 | Score 6 | Score 7 | Score 8 | Total |
|-------------------|---------|---------|---------|---------|---------|---------|---------|---------|-------|
| At Admission      |         |         |         |         | 36      |         |         |         | 36    |
| 12 Months Later   | 1       |         |         | 1       | 15      | 13      | 6       |         | 36    |
| Percentage Change | ***     |         |         | ***     | -58%    | ***     | ***     |         | 0%    |





#### Milestones of Recovery Scale

#### Color-Coded Progress Report

August 2011; Program: LB Wellness Center

| Program Name       | StaffName    | Admitted   | ClientName               | Mar | Apr | May | Jun | Jul | Aug |
|--------------------|--------------|------------|--------------------------|-----|-----|-----|-----|-----|-----|
| LB Wellness Center | Brown, Leona | 09/18/2007 | Clinton, Dr.             | N/C | N/C | 6   | 5   | 5   | 2   |
| LB Wellness Center | Brown, Leona | 10/11/2007 | Hoffman, Andrew          | 5   | N/C | N/C | 4   | 4   | 3   |
| LB Wellness Center | Brown, Leona | 03/11/2009 | Arafat, Sgt. Alvin       | 6   | 7   | 7   | 6   | 6   | 5   |
| LB Wellness Center | Brown, Leona | 04/03/2008 | Barrett Browning, Indira | 6   | 6   | 3   | 6   | 3   | 5   |
|