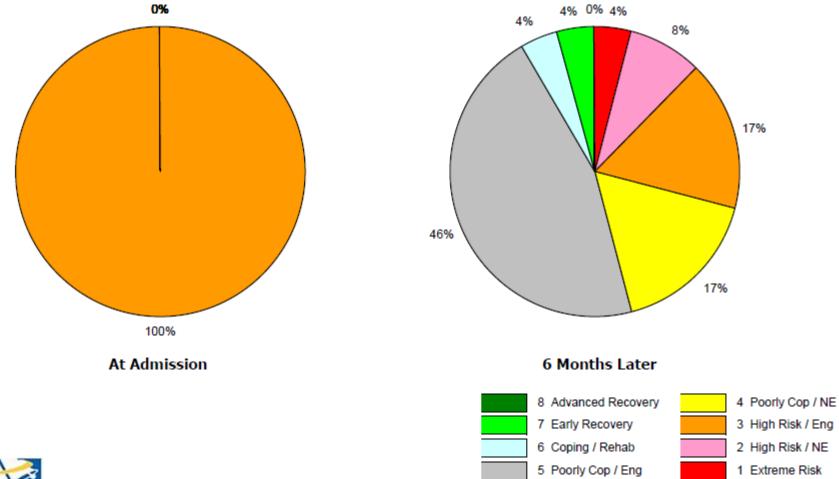

| 14      | 20      | 30      | 23      | 7       |         | 99    |
| 12 Months Later | 1       |         | 10      | 6       | 38      | 33      | 11      |         | 99    |



33%

018686

10%

6%

11%

**12 Months Later** 



At Admission



|                   | Score 1 | Score 2 | Score 3 | Score 4 | Score 5 | Score 6 | Score 7 | Score 8 | Total |
|-------------------|---------|---------|---------|---------|---------|---------|---------|---------|-------|
| At Admission      |         |         | 24      |         |         |         |         |         | 24    |
| 6 Months Later    | 1       | 2       | 4       | 4       | 11      | 1       | 1       |         | 24    |
| Percentage Change | ***     | ***     | -83%    | ***     | ***     | ***     | ***     |         | 0%    |







|                   | Score 1 | Score 2 | Score 3 | Score 4 | Score 5 | Score 6 | Score 7 | Score 8 | Total |
|-------------------|---------|---------|---------|---------|---------|---------|---------|---------|-------|
| At Admission      |         |         | 13      |         |         |         |         |         | 13    |
| 12 Months Later   |         |         | 3       | 1       | 5       | 2       | 2       |         | 13    |
| Percentage Change |         |         | -77%    | ***     | ***     | ***     | ***     |         | 0%    |





|                   | Score 1 | Score 2 | Score 3 | Score 4 | Score 5 | Score 6 | Score 7 | Score 8 | Total |
|-------------------|---------|---------|---------|---------|---------|---------|---------|---------|-------|
| At Admission