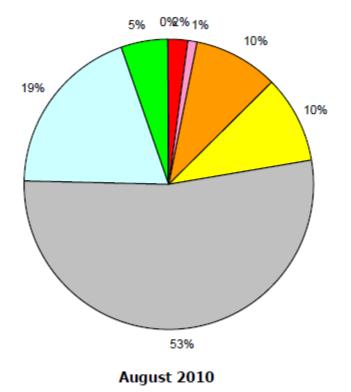

2011       | 4       | 4       | 11      | 21      | 167     | 182     | 65      | 1       | 455   |
| Percentage Change | -43%    | -50%    | -62%    | -43%    | 2%      | 11%     | 81%     | 0%      | 0%    |



August 2010





August 2011





|                   | Score 1 | Score 2 | Score 3 | Score 4 | Score 5 | Score 6 | Score 7 | Score 8 | Total |
|-------------------|---------|---------|---------|---------|---------|---------|---------|---------|-------|
| August 2010       | 2       | 1       | 9       | 9       | 49      | 18      | 5       |         | 93    |
| August 2011       |         |         |         | 4       | 36      | 36      | 14      |         | 90    |
| Percentage Change | -100%   | -100%   | -100%   | -56%    | -27%    | 100%    | 180%    |         | 0%    |



Program: Village North











#### Milestones of Recovery Scale Progress Chart - Recovery Stages

|                   | Score 1 | Score 2 | Score 3 | Score 4 | Score 5 | Score 6 | Score 7 | Score 8 | Total |
|-------------------|---------|---------|---------|---------|---------|---------|---------|---------|-------|
| August 2010       | 2       | 1       | 9       | 9       | 49      | 18      | 5       |         | 93    |
| August 2011       |         |         |         | 4       | 36      | 36      | 14      |         | 90    |
| Percentage Change | -100%   | -100%   | -100%   | -56%    | -27%    | 100%    | 180%    |         | 0%    |





|                   | Score 1 | Score 2 | Score 3 | Score 4 | Score 5 | Score 6 | Score 7 | Score 8 | Total |
|-------------------|---------|