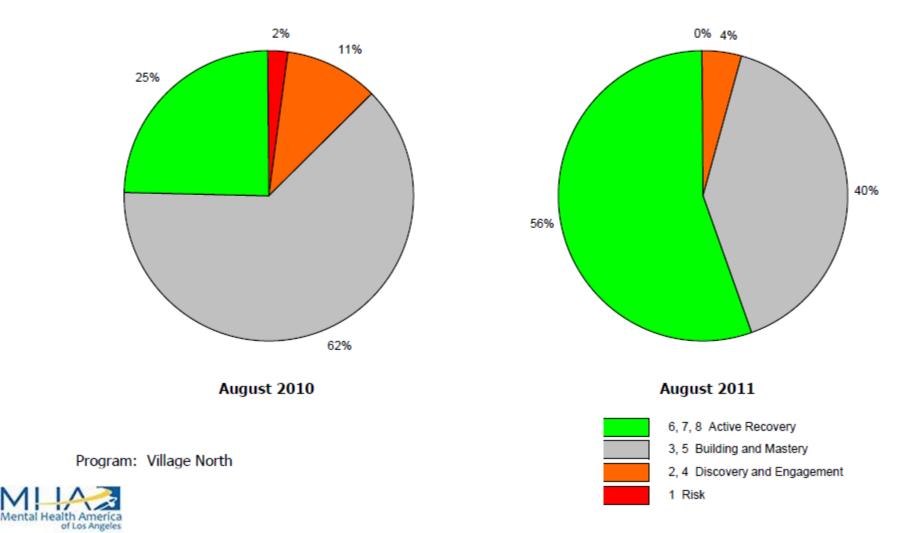

### **Milestones of Recovery Levels of Service**

### (Recovery Based Spectrum of Care)

|                                                                |                                                                                                    |                                         | Engaged, but not self coordinating                                  |                                                                                                                        |                                                                             |                    |
|----------------------------------------------------------------|----------------------------------------------------------------------------------------------------|-----------------------------------------|---------------------------------------------------------------------|------------------------------------------------------------------------------------------------------------------------|-----------------------------------------------------------------------------|--------------------|
| Extreme risk                                                   | Unengag                                                                                            | ged                                     | Engaged, but not                                                    | self coordinating                                                                                                      | Self-respo                                                                  | nsible             |
| Locked settings<br>(Hospitals, acute<br>care facilities, etc.) | Outreach and<br>engagement                                                                         | Drop-in<br>center                       | Intensive case<br>management                                        | Case<br>management<br>team                                                                                             | Appointment<br>based clinic                                                 | Wellness<br>center |
| Extreme risk<br>(1)                                            | Experiencing h<br>not engaged v<br>provider<br>(2)<br>Not coping suc<br>not engaged v<br>providers | with mh<br>(s)<br>cessfully,<br>with mh | Experiencing<br>high risk,<br>engaged with<br>mh provider(s)<br>(3) | Not coping<br>successfully,<br>engaged with<br>mh providers<br>(5)<br>Coping<br>successfully,<br>rehabilitating<br>(6) | Coping succ<br>rehabilita<br>(6)<br>Early reco<br>(7)<br>Advanced ro<br>(8) | ating              |
| tealth America)ervision                                        | Welcoming/0                                                                                        | Charity                                 | Case mar                                                            | agement                                                                                                                | Appointmer                                                                  | t based            |