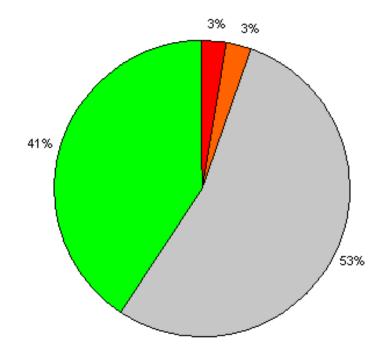

January 2010 | 1       | 1       | 3       | 17      | 42      | 6       | 1       |         | 71    |
| January 2011 | 2       | 1       | 7       | 1       | 31      | 27      | 2       |         | 71    |



January 2010

Program: Village East





January 2011





#### Milestones of Recovery Scale Progress Chart - Recovery Stages

|              | Score 1 | Score 2 | Score 3 | Score 4 | Score 5 | Score 6 | Score 7 | Score 8 | Total |
|--------------|---------|---------|---------|---------|---------|---------|---------|---------|-------|
| January 2010 | 1       | 1       | 3       | 17      | 42      | 6       | 1       |         | 71    |
| January 2011 | 2       | 1       | 7       | 1       | 31      | 27      | 2       |         | 71    |



January 2010

Program: Village East





January 2011





|              | Score 1 | Score 2 | Score 3 | Score 4 | Score 5 | Score 6 | Score 7 | Score 8 | Total |
|--------------|---------|---------|---------|---------|---------|---------|---------|---------|-------|
| January 2010 |         |         |         | 5       | 5       | 2       |         |         | 12    |
| January 2011 |         |         | 1       | 1       | 4       | 5       | 1       |         | 12    |



#### Milestones of Recovery Scale Individual History Report

Program: Field Capable Clinical Services; clients without score at admission time and 6 months later are excluded

| Member Name                    | Admission<br>Date | Admission<br>MORS | 1-month<br>MORS | 2-month<br>MORS | 3-month<br>MORS | 6-month<br>MORS | 9-month<br>MORS | 12-month<br>MORS