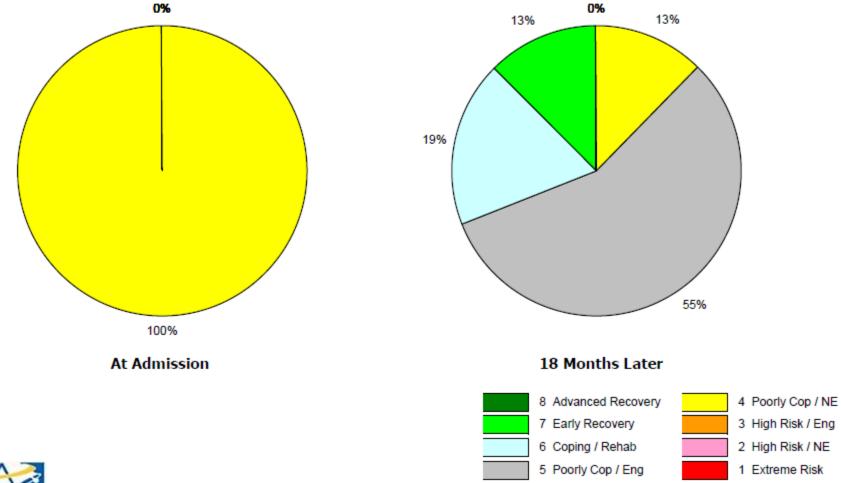

|         | 27    |
| 12 Months Later   |         | 1       | 4       | 1       | 12      | 8       | 1       |         | 27    |
| Percentage Change |         | ***     | ***     | -96%    | ***     | ***     | ***     |         | 0%    |







|                   | Score 1 | Score 2 | Score 3 | Score 4 | Score 5 | Score 6 | Score 7 | Score 8 | Total |
|-------------------|---------|---------|---------|---------|---------|---------|---------|---------|-------|
| At Admission      |         |         |         | 16      |         |         |         |         | 16    |
| 18 Months Later   |         |         |         | 2       | 9       | 3       | 2       |         | 16    |
| Percentage Change |         |         |         | -88%    | ***     | ***     | ***     |         | 0%    |







|                   | Score 1 | Score 2 | Score 3 | Score 4 | Score 5 | Score 6 | Score 7 | Score 8 | Total |
|-------------------|---------|---------|---------|---------|---------|---------|---------|---------|-------|
| At Admission      |         |         |         |         | 54      |         |         |         | 54    |
| 6 Months Later    |         |         | 5       | 7       | 23      | 17      | 2       |         | 54    |
| Percentage Change |         |         | ***     | ***     | -57%    | ***     | ***     |         | 0%    |







|                   | Score 1 | Score 2 | Score 3 | Score 4 | Score 5 | Score 6 | Score 7 | Score 8 | Total |
|-------------------|---------|---------|---------|---------|---------|---------|---------|---------|-------|
| At Admission