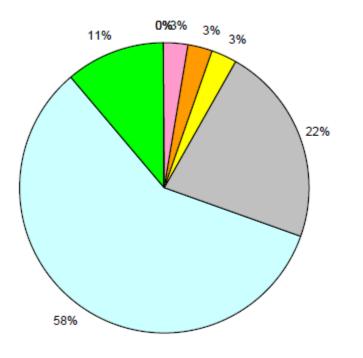

### **Milestones of Recovery**

- **1**. Extreme Risk
- 2. Experiencing high risk/not engaged with mental health provider(s)
- 3. Experiencing high risk/engaged with mental health provider(s)
- 4. Not coping successfully/not engaged with mental health provider(s)
- 5. Not coping successfully/engaged with mental health provider(s)
- 6. Coping successfully/Rehabilitating
- 7. Early Recovery
- 8. Advanced Recovery