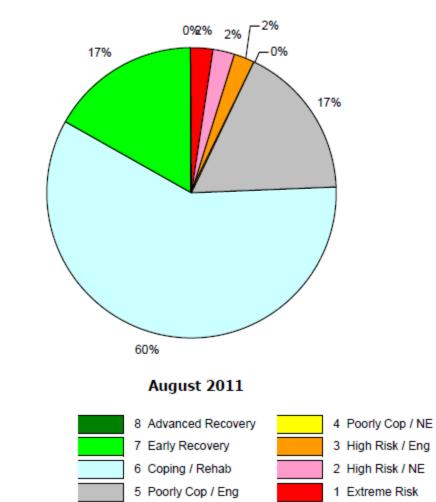

### **Milestones of Recovery**

- **1**. Extreme Risk
- 2. Experiencing high risk/not engaged with mental health provider(s)
- 3. Experiencing high risk/engaged with mental health provider(s)
- 4. Not coping successfully/not engaged with mental health provider(s)
- 5. Not coping successfully/engaged with mental health provider(s)
- 6. Coping successfully/Rehabilitating
- 7. Early Recovery
- 8. Advanced Recovery