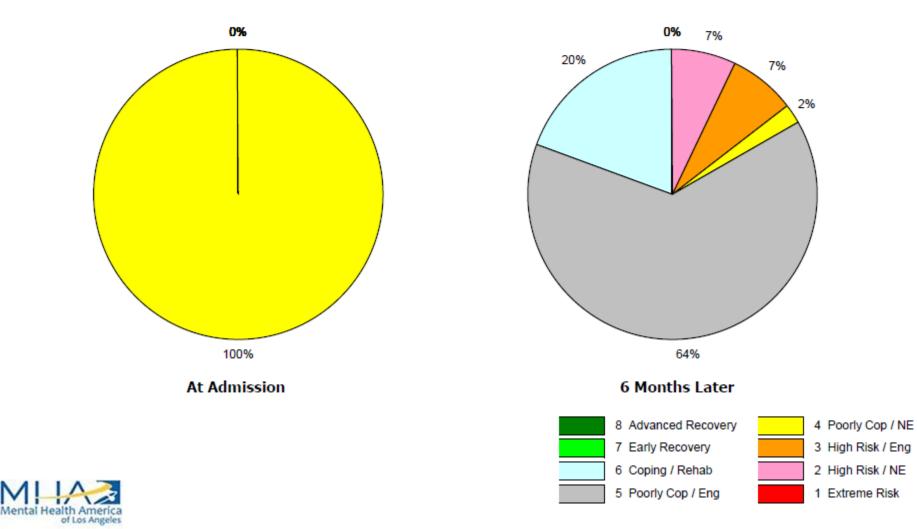

|         | 13    |
| 12 Months Later   |         |         | 3       | 1       | 5       | 2       | 2       |         | 13    |
| Percentage Change |         |         | -77%    | ***     | ***     | ***     | ***     |         | 0%    |





|                   | Score 1 | Score 2 | Score 3 | Score 4 | Score 5 | Score 6 | Score 7 | Score 8 | Total |
|-------------------|---------|---------|---------|---------|---------|---------|---------|---------|-------|
| At Admission      |         |         |         | 41      |         |         |         |         | 41    |
| 6 Months Later    |         | 3       | 3       | 1       | 26      | 8       |         |         | 41    |
| Percentage Change |         | ***     | ***     | -98%    | ***     | ***     |         |         | 0%    |





|                   | Score 1 | Score 2 | Score 3 | Score 4 | Score 5 | Score 6 | Score 7 | Score 8 | Total |
|-------------------|---------|---------|---------|---------|---------|---------|---------|---------|-------|
| At Admission      |         |         |         | 27      |         |         |         |         | 27    |
| 12 Months Later   |         | 1       | 4       | 1       | 12      | 8       | 1       |         | 27    |
| Percentage Change |         | ***     | ***     | -96%    | ***     | ***     | ***     |         | 0%    |







|                   | Score 1 | Score 2 | Score 3 | Score 4 | Score 5 | Score 6 | Score 7 | Score 8 | Total |
|-------------------|---------|---------|---------|---------|---------|---------|---------|---------|-------|
| At Admission