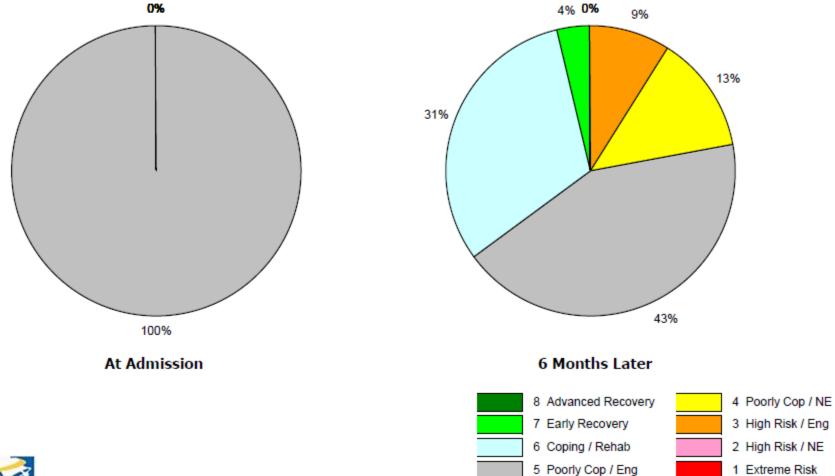

|         | 16    |
| 18 Months Later   |         |         |         | 2       | 9       | 3       | 2       |         | 16    |
| Percentage Change |         |         |         | -88%    | ***     | ***     | ***     |         | 0%    |







|                   | Score 1 | Score 2 | Score 3 | Score 4 | Score 5 | Score 6 | Score 7 | Score 8 | Total |
|-------------------|---------|---------|---------|---------|---------|---------|---------|---------|-------|
| At Admission      |         |         |         |         | 54      |         |         |         | 54    |
| 6 Months Later    |         |         | 5       | 7       | 23      | 17      | 2       |         | 54    |
| Percentage Change |         |         | ***     | ***     | -57%    | ***     | ***     |         | 0%    |







|                   | Score 1 | Score 2 | Score 3 | Score 4 | Score 5 | Score 6 | Score 7 | Score 8 | Total |
|-------------------|---------|---------|---------|---------|---------|---------|---------|---------|-------|
| At Admission      |         |         |         |         | 36      |         |         |         | 36    |
| 12 Months Later   | 1       |         |         | 1       | 15      | 13      | 6       |         | 36    |
| Percentage Change | ***     |         |         | ***     | -58%    | ***     | ***     |         | 0%    |





#### Milestones of Recovery Scale

#### Color-Coded Progress Report

August 2011; Program: LB Wellness Center

| Program Name       | StaffName    | Admitted   | ClientName               | Mar | Apr | May | Jun | Jul | Aug |
|-------------