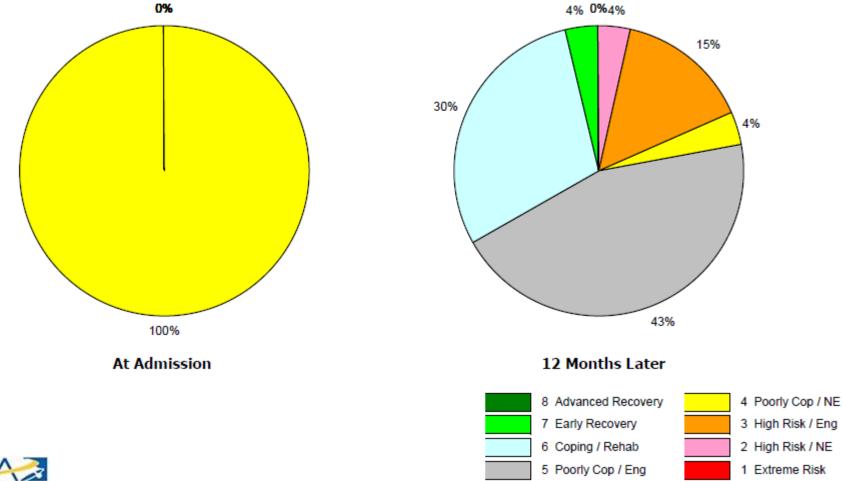

|         | 41    |
| 6 Months Later    |         | 3       | 3       | 1       | 26      | 8       |         |         | 41    |
| Percentage Change |         | ***     | ***     | -98%    | ***     | ***     |         |         | 0%    |





|                   | Score 1 | Score 2 | Score 3 | Score 4 | Score 5 | Score 6 | Score 7 | Score 8 | Total |
|-------------------|---------|---------|---------|---------|---------|---------|---------|---------|-------|
| At Admission      |         |         |         | 27      |         |         |         |         | 27    |
| 12 Months Later   |         | 1       | 4       | 1       | 12      | 8       | 1       |         | 27    |
| Percentage Change |         | ***     | ***     | -96%    | ***     | ***     | ***     |         | 0%    |







|                   | Score 1 | Score 2 | Score 3 | Score 4 | Score 5 | Score 6 | Score 7 | Score 8 | Total |
|-------------------|---------|---------|---------|---------|---------|---------|---------|---------|-------|
| At Admission      |         |         |         | 16      |         |         |         |         | 16    |
| 18 Months Later   |         |         |         | 2       | 9       | 3       | 2       |         | 16    |
| Percentage Change |         |         |         | -88%    | ***     | ***     | ***     |         | 0%    |







|                   | Score 1 | Score 2 | Score 3 | Score 4 | Score 5 | Score 6 | Score 7 | Score 8 | Total |
|-------------------|---------|---------|---------|---------|---------|---------|---------|---------|-------|
| At Admission