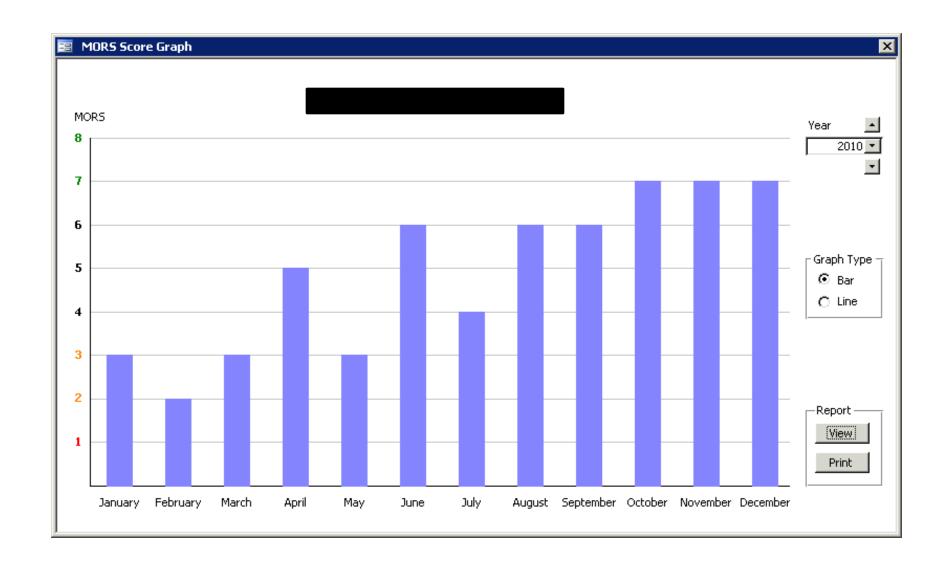

## Today's Agenda

- Become familiar with the Milestones of Recovery Scale, an instrument that classifies consumers according to their current "milestone of recovery"
- Understand how this system can be used as a means of assigning consumers to their appropriate level of care
- Understand how this system can be used as a means of evaluating service provider and system effectiveness
- View some of the ways of analyzing and reporting MORS data through the MORS Report Generator