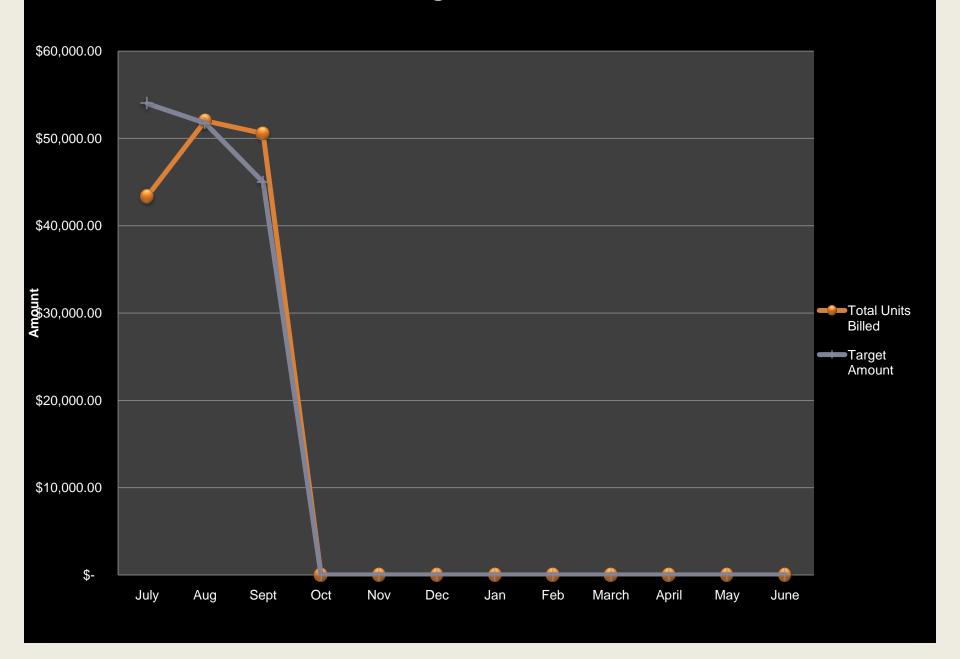

#### PRODUCTIVITY REPORT - FY 2011/2012

PERIOD ENDING: September 30, 2011

| Month | Number of  | Targeted Units |                | Total Base | Target % | MA Billed         | Base              | Total Units Billed | Target Amount | Difference of Target       |
|-------|------------|----------------|----------------|------------|----------|-------------------|-------------------|--------------------|---------------|----------------------------|
|       | Employee's | 500            | Billable Units | Units      |          | (Units x \$18.00) | (Units x \$18.00) |                    |               | Amount vs.<br>Billed Units |
|       |            |                |                |            |          |                   |                   |                    |               | Dilled Offits              |
|       |            |                |                |            |          |                   |                   |                    |               |                            |
|       |            |                |                |            |          |                   |                   |                    |               |                            |
| July  | 6          | 3000           | 2237           | 171        | 80%      | \$ 40,266.00      | \$ 3,078.00       | \$ 43,344.00       | \$ 54,000.00  | \$ (10,656.00)             |
| Aug   | 5.75       | 2875           | 2753           | 137        | 101%     | \$ 49,554.00      | \$ 2,466.00       | \$ 52,020.00       | \$ 51,750.00  | \$ 270.00                  |
| Sept  | 5.00       | 2500           | 2657           | 152        | 112%     | \$ 47,826.00      | \$ 2,736.00       | \$ 50,562.00       | \$ 45,000.00  | \$ 5,562.00                |
| Oct   |            |                |                |            |          |                   |                   | \$ -               | \$ -          | \$ -                       |
| Nov   |            |                |                |            |          |                   |                   | \$ -               | \$ -          | \$ -                       |
| Dec   |            |                |                |            |          |                   |                   | \$ -               | \$ -          | \$ -                       |
| Jan   |            |                |                |            |          |                   |                   | \$ -               | \$ -          | \$ -                       |
| Feb   |            |                |                |            |          |                   |                   | \$ -               | \$ -          | \$ -                       |
| March |            |                |                |            |          |                   |                   | \$ -               | \$ -          | \$ -                       |
| April |            |                |                |            |          |                   |                   | \$ <del>-</del>    | \$ -          | \$ -                       |
| Мау   |            |                |                |            |          |                   |                   | \$ -               | \$ -          | \$ -                       |
| June  |            |                |                |            |          |                   |                   | \$ -               | \$ -          | \$ -                       |
| YTE   |            | 8375           | 7647           | 460        | 97%      | \$ 137,646.00     | \$ 8,280.00       | \$ 145,926.00      | \$ 150,750.00 | \$ (4,824.00)              |

Target v. Billed